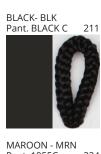

### **POMA SUSPENSION**

COLOR FINISH CHART

| PROJECT  |
|----------|
| TYPE     |
| NOTES    |
| QUANTITY |
| DATE     |

| Beige - BEI      | Black - BLK | Blue - BLU    | Cognac - COG | Dark Green - DGN | Gray - GRY  |
|------------------|-------------|---------------|--------------|------------------|-------------|
| Maroon - MRN     | Mocha - MOC | Mustard - MUS | Olive - OLV  | Silver - SIL     | Stone - STN |
| Terracotta - TER | White - WHI |               |              |                  |             |

Digital: Not all screens are calibrated the same, and therefore, colors will appear differently between screens.

Physical: When texture is involved, there will be variations in color, character and tone within a product series and between product families.