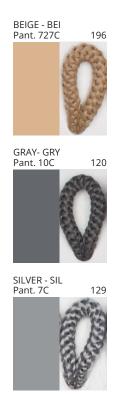

### **POMA SUSPENSION**

COLOR FINISH CHART

| PROJECT  |
|----------|
| TYPE     |
| NOTES    |
| QUANTITY |
| DATE     |

| Beige - BEI      | Black - BLK | Blue - BLU    | Cognac - COG | Dark Green - DGN | Gray - GRY  |
|------------------|-------------|---------------|--------------|------------------|-------------|
| Maroon - MRN     | Mocha - MOC | Mustard - MUS | Olive - OLV  | Silver - SIL     | Stone - STN |
| Terracotta - TER | White - WHI |               |              |                  |             |

Digital: Not all screens are calibrated the same, and therefore, colors will appear differently between screens.

Physical: When texture is involved, there will be variations in color, character and tone within a product series and between product families.