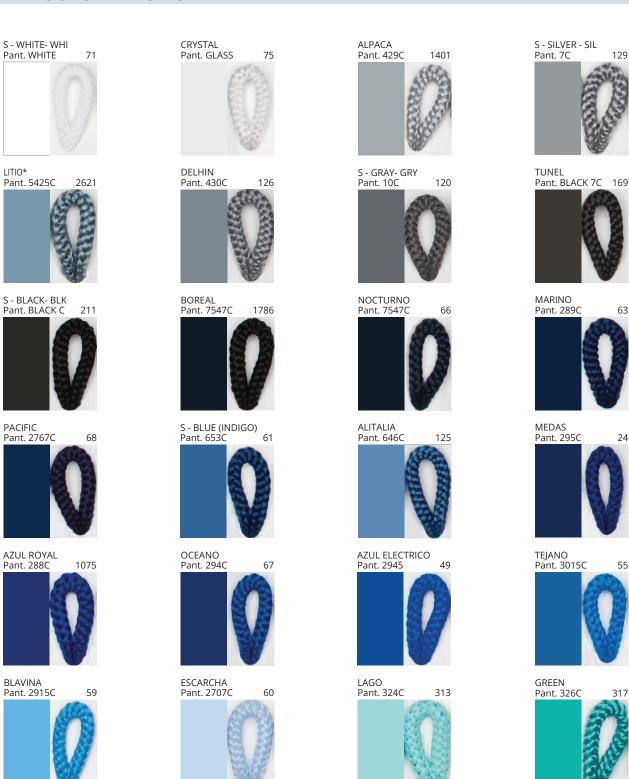

### **POMA SUSPENSION**

COLOR FINISH CHART

| PROJECT  |
|----------|
| TYPE     |
| NOTES    |
| QUANTITY |
| DATE     |

| Beige - BEI      | Black - BLK | Blue - BLU    | Cognac - COG | Dark Green - DGN | Gray - GRY  |
|------------------|-------------|---------------|--------------|------------------|-------------|
| Maroon - MRN     | Mocha - MOC | Mustard - MUS | Olive - OLV  | Silver - SIL     | Stone - STN |
| Terracotta - TER | White - WHI |               |              |                  |             |