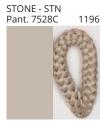

### **POMA SUSPENSION**

COLOR FINISH CHART

| PROJECT  |
|----------|
| TYPE     |
| NOTES    |
| QUANTITY |
| DATE     |

| Beige - BEI      | Black - BLK | Blue - BLU    | Cognac - COG | Dark Green - DGN | Gray - GRY  |
|------------------|-------------|---------------|--------------|------------------|-------------|
| Maroon - MRN     | Mocha - MOC | Mustard - MUS | Olive - OLV  | Silver - SIL     | Stone - STN |
| Terracotta - TER | White - WHI |               |              |                  |             |

Digital: Not all screens are calibrated the same, and therefore, colors will appear differently between screens.

Physical: When texture is involved, there will be variations in color, character and tone within a product series and between product families.