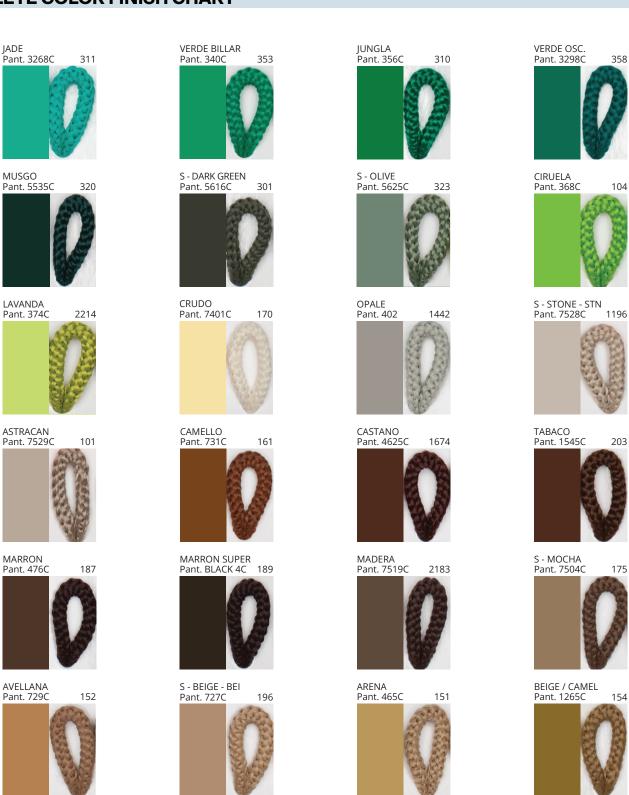

### **POMA SUSPENSION**

COLOR FINISH CHART

| PROJECT  |
|----------|
| TYPE     |
| NOTES    |
| QUANTITY |
| DATE     |

| Beige - BEI      | Black - BLK | Blue - BLU    | Cognac - COG | Dark Green - DGN | Gray - GRY  |
|------------------|-------------|---------------|--------------|------------------|-------------|
| Maroon - MRN     | Mocha - MOC | Mustard - MUS | Olive - OLV  | Silver - SIL     | Stone - STN |
| Terracotta - TER | White - WHI |               |              |                  |             |