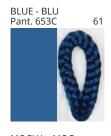

### **POMA SUSPENSION**

COLOR FINISH CHART

| PROJECT  |
|----------|
| TYPE     |
| NOTES    |
| QUANTITY |
| DATE     |

| Beige - BEI      | Black - BLK | Blue - BLU    | Cognac - COG | Dark Green - DGN | Gray - GRY  |
|------------------|-------------|---------------|--------------|------------------|-------------|
| Maroon - MRN     | Mocha - MOC | Mustard - MUS | Olive - OLV  | Silver - SIL     | Stone - STN |
| Terracotta - TER | White - WHI |               |              |                  |             |

Digital: Not all screens are calibrated the same, and therefore, colors will appear differently between screens.

Physical: When texture is involved, there will be variations in color, character and tone within a product series and between product families.