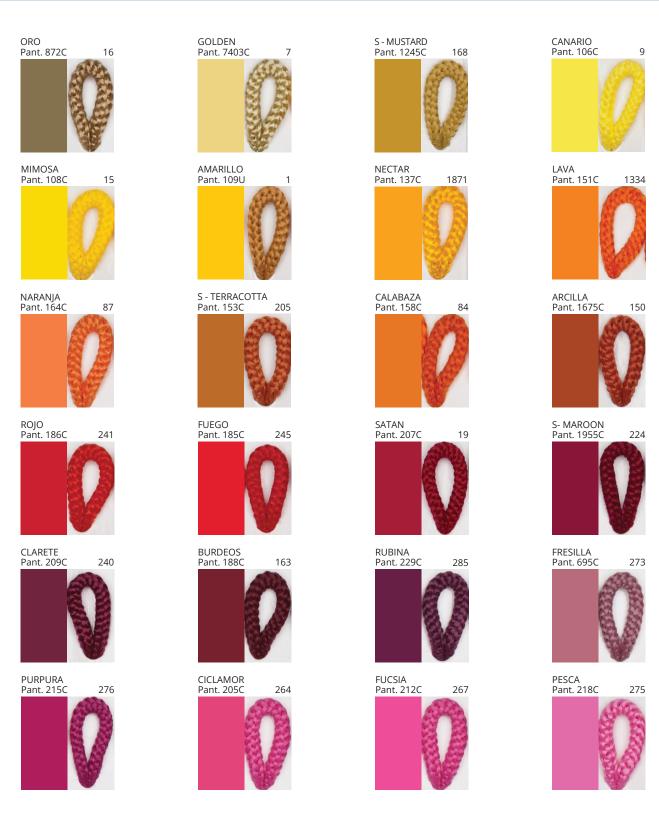

### **POMA SUSPENSION**

COLOR FINISH CHART

| PROJECT  |
|----------|
| TYPE     |
| NOTES    |
| QUANTITY |
| DATE     |

| Beige - BEI      | Black - BLK | Blue - BLU    | Cognac - COG | Dark Green - DGN | Gray - GRY  |
|------------------|-------------|---------------|--------------|------------------|-------------|
| Maroon - MRN     | Mocha - MOC | Mustard - MUS | Olive - OLV  | Silver - SIL     | Stone - STN |
| Terracotta - TER | White - WHI |               |              |                  |             |

Digital: Not all screens are calibrated the same, and therefore, colors will appear differently between screens.

Physical: When texture is involved, there will be variations in color, character and tone within a product series and between product families.